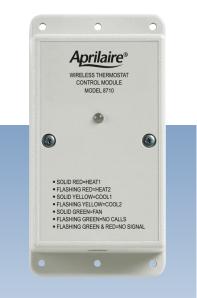

Control Module has multi-color LED to indicate type of HVAC call and communicate status

| Control Module LED   | Indication           |
|----------------------|----------------------|
| Solid Red            | First Stage Heat     |
| Flashing Red         | Second Stage Heat    |
| Solid Yellow         | First Stage Cooling  |
| Flashing Yellow      | Second Stage Cooling |
| Solid Green          | Fan                  |
| Flashing Green       | No Calls             |
| Flashing Green & Red | No Signal            |